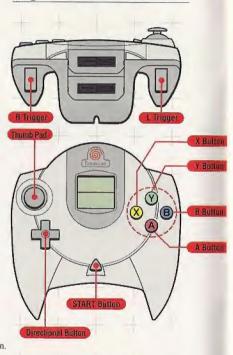

# Sega Dreamcast Controller

# START Bullon

Game start/Burst-In Play/ Continue/Pause/Pause Release

## Thumb Pad

Not used

## Directional Button

Character Movement, Jump, Crouch, Guard, etc./Mode & Menu Item Selection

Weak Punch

Strong Punch

Weak Kick/Selection Confirmation

Strong Kick

1 Tringer/R Tringer

"Teaser" Move

\*Do not touch the Analog Thumb Pad or the L/R Triggers when turning the Sega Dreamcast Power On. Doing so may disrupt the controller initialization procedure and result in malfunction.